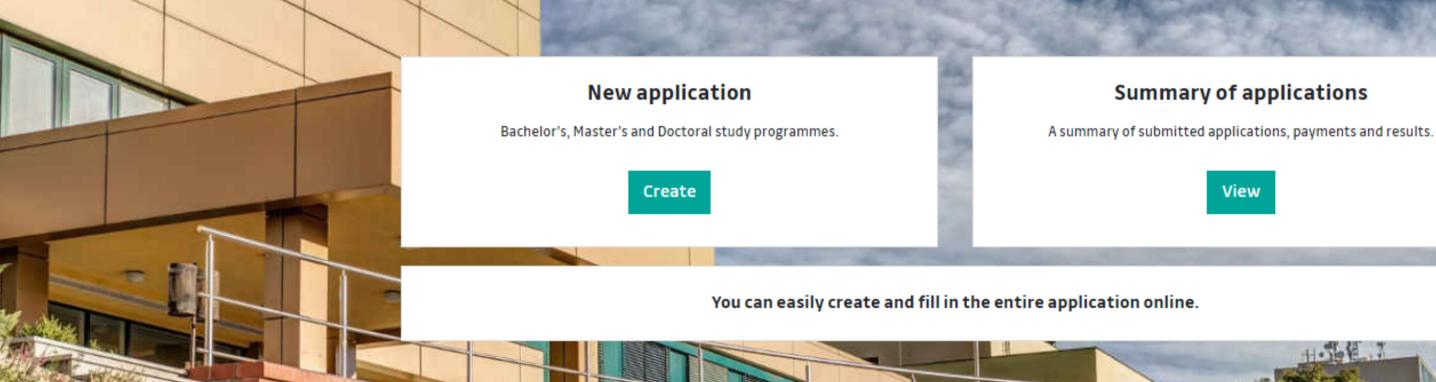

## prihlaska.vsb.cz

#### New application - Create

**Electronic application** VSB TECHNICAL UNIVERSITY OF OSTRAVA

My applications List of admission procedures Preparatory courses Contacts CZ EN

not logged in 👻

#### Faculty of Safety Engineering

study programme: HSE Professional,N1022A020001

payment for application: 500 CZK (approximately EUR 20)