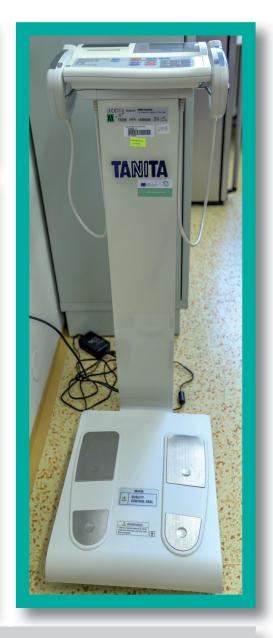

## **Body Analyser TANITA BC-418MA**

## **SPECIFICATIONS**

The body analyser is designed to determine the weight and percentage of body fat, an indicator of the healthy range of body fat, etc., see the overview of measurable parameters / output information.