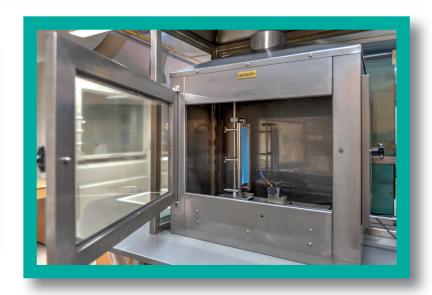

# Reaction to Fire Test - Ignitability of Building Products

### **SPECIFICATIONS**

A device for the basic characteristics for classification to the fire reaction class B - F.

### **MEASURING METHODS**

Ignitability test according to ČSN EN ISO 11925-2 Fire reaction tests - Ignitability of building products subjected to direct impingement of flame - Part 2: Small flame source test.